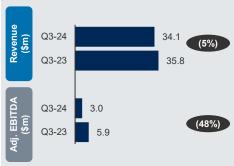

scription revenue
- Total bookings were \$271.6m, up 42% and subscription bookings were \$236.5m up 50% vs Q4-23
- Paid subscribers totaled 9.5m, up 43% vs. Q4-23

#### Outlook and growth perspective

 Expects Q1-25 revenue in the range of \$252-255m and FY25 revenue between \$1,082-1,098m



#### Key Highlights

- Revenue increased by 5% in Q4'24 driven by a 5% increase in GCU enrollment
- Increased revenue per student YoY primarily due to the service revenue impact for ABNS students and timing of the Fall semester for the ground campus
- GCU enrollments were 123,149 at Dec 31, 2024

#### Outlook and growth perspective

- Expects Q1-25 revenue to be within the \$286.5-287.5m range
- Expects FY25 revenue between \$1,074.5-1.097.0m

### ihuman

#### Key Financial Metrics (31 Dec year end)



#### Key Highlights

- Q3-25 revenue decreased 5% in the same period last year, primarily due to more conservative consumer spending
- Average total MAUs reached a record-high of 29.12m, a YoY increase of 14.8%
- Strengthened its domestic market leadership with the launch of iHuman Chinese Reading

#### Outlook and growth perspective

No guidance provided by Management

Source: Company press releases.



## Recent Earnings Updates (3/4)

As of February 27, 2025

#### As of July 29, 2024

#### As of December 10, 2024

#### As of November 7, 2024

### nerdy

#### Key Financial Metrics (31 Dec year end)



#### Key Highlights

- Q4-24 revenue decreased by 13% YoY primarily due to lower ARPM in Consumer business
- Active Members in Q4-24 were 37.5K, down 8% YoY, and Consumer Learning Members