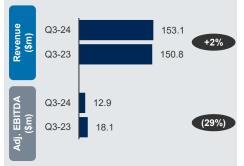

| 8.1x  |       |
| International EdTech Mean:              |                   |            |                        |          |                     |         |         | 24%       | 18%       | 15%           | 13%   | 15%   | 16%                  | 1.2x  | 1.1x  | 1.3x       | 9.7x                   |       | 7.2   |

Source: FactSet as of February 27, 2025.

 <sup>(</sup>a) Equity and Enterprise Value calculated using Treasury Stock Method for valuing fully-diluted shares outstanding.
 (b) EV / EBITDA multiples less than 0x or greater than 50x are NM.



### Recent Earnings Updates (1/4)

As of November 12, 2024

As of February 24, 2025

As of January 30, 2025

As of December 4, 2024

### apei AMERICAN PUBLIC EDUCATION, INC.

#### Key Financial Metrics (31 Dec year end)



### Chegg

#### Key Financial Metrics (31 Dec year end)



### coursera





### D<sub>2</sub>L

#### Key Financial Metrics (31 Jan year end)



#### Key Highlights

- Revenue increased by 2% to \$153.1m compared to \$508.8m YoY for the same period in 2023 due to increase in HCN Segment
- Rasmussen had its first positive YoY enrollment comparison since acquisition of the business

#### Key Highlights

- Q4-24 revenue decreased by 24% (vs Q4-23), primarily due to a 14% decrease in number of subscribers
- Launched strategic review process
- Filed complaint against Google related to web traffic retention

#### Key Highlights

- Total revenue was \$179.2m, up 6% YoY from \$168.9m
- Delivered first full year of positive adj.
   EBITDA and generated more than \$59m of Free Cash Flow
- Recorded