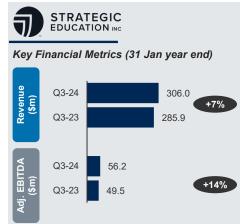

of AI across product offerings, which remains a key priority in 2025

#### Outlook and growth perspective

- Expects Group revenue for 2025 to perform in line with analyst estimates
- Goal to increase enrollments in Virtual Learning and grow sales team for Higher Education

## skillsoft.\*\*

#### Key Financial Metrics (31 Jan year end)



#### Key Highlights

- Q3-25 revenue declined 6%, primarily due to weaker market demand (for Global Knowledge segment)
- Talent Development Solutions revenue was \$103m up 2% from prior year, due to the Company efforts to capitalize on the market shift from learning and skills to talent development

#### Outlook and growth perspective

 Projected GAAP revenue for FY-25 is expected to be in the range of \$520-530m, Adj. EBITDA in the range of \$105-110m



#### Key Highlights

- Revenue increased by 7% to \$306.0m compared to \$285.9m YoY for the same period in 2023 with strong performance across all three segments, led by enrollment in the U.S. Higher Education
- Education Technology performed well with employer affiliated enrollment representing 29.8% of USHE enrollment compared to 27.8% in Q3-23

#### Outlook and growth perspective

No guidance provided by Management

Source: Company press releases.



### Recent Earnings Updates (4/4)

As of January 28, 2025

#### As of January 23, 2025

#### As of February 13, 2024

#### As of December 06, 2024

### **Stride**

#### Key Financial Metrics (31 Dec year end)



#### Key Highlights

- Recorded Q2-25 revenue of \$587.2m, an increase of 16% vs \$504.9m from Q2-24, driven by increased demand