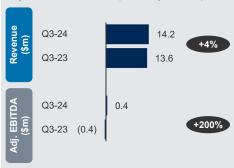

### **Key Takeaways**

Increased volume of smaller transactions as strategics opportunistically seek bolt on opportunities

PowerSchool and Instructure take privates are the highlight M&A stories of 2024

KKR and Dragoneer Complete Acquisition of Instructure

#### 11/13/2024

Instructure Holdings, Inc. ("Instructure"), a leading le ecosystem, today announced the close of its acquis investment funds managed by KKR, a leading globa investment firm, and Dragoneer, a growth-oriented i for \$23.60 per share in an all-cash transaction value enterprise value of approximately \$4.8 billion. With t completion of the transaction, Instructure's common ceased trading and the company is no longer listed New York Stock Exchange.