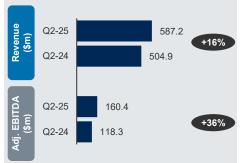

spective

 Projected GAAP revenue for FY-25 is expected to be in the range of \$520-530m, Adj. EBITDA in the range of \$105-110m



#### Key Highlights

- Revenue increased by 7% to \$306.0m compared to \$285.9m YoY for the same period in 2023 with strong performance across all three segments, led by enrollment in the U.S. Higher Education
- Education Technology performed well with employer affiliated enrollment representing 29.8% of USHE enrollment compared to 27.8% in Q3-23

#### Outlook and growth perspective

No guidance provided by Management

Source: Company press releases.



### Recent Earnings Updates (4/4)

As of January 28, 2025

#### As of January 23, 2025

#### As of February 13, 2024

#### As of December 06, 2024

### **Stride**

#### Key Financial Metrics (31 Dec year end)



#### Key Highlights

- Recorded Q2-25 revenue of \$587.2m, an increase of 16% vs \$504.9m from Q2-24, driven by increased demand in enrollments and school mix
- Strong growth in Career Learning and General Education enrollments
- Total enrollments topped 230.6K, up 19.4% from the prior year

#### Outlook and growth perspective

 Expects Q3-25 revenue between \$585-600m and FY25 revenue between \$2.3-\$2.4b

### ♣ TAL 好未来

#### Key Financial Metrics (31 Dec year end)



#### Key Highlights

- Revenue increased by 62.4% YoY to \$606.4m from \$373.5m
- Al learning device was one of the faster growing business lines. TAL is excited about the opportunity to provide for its customers more accessibility to quality learning contents through these Al-power devices

#### Outlook and growth perspec