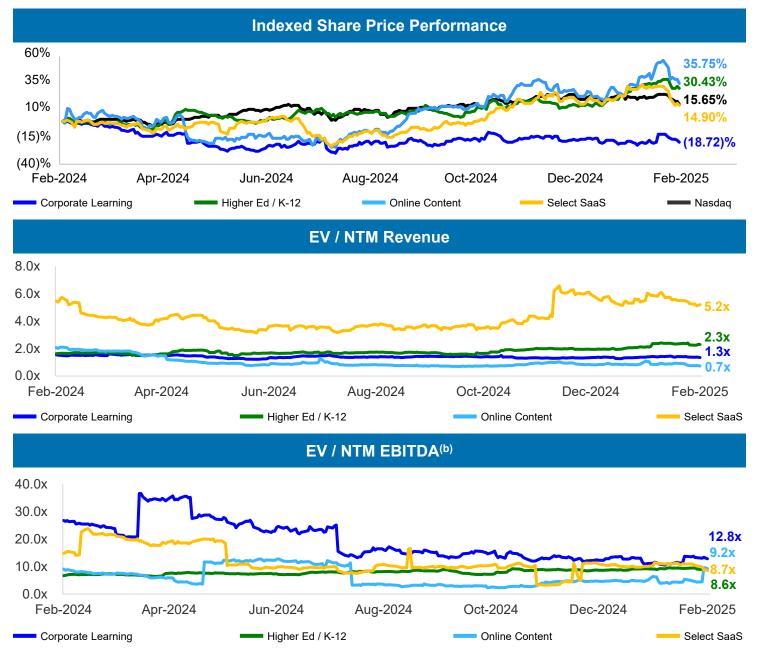

nse from customers a partners is strengthening our enterprise pipeline, settir solid growth in the year ahead."

# duolingo

Duolingo Finishes 2024 with 51%
DAUs Growth, more than 40
Million DAUs, and Record
Revenue in the Fourth Quarter



2/27/2025

Duolingo, Inc. (NASDAQ: DUOL) announced results for the fourth quarter and full year ended December 31, 2024 in a shareholder letter that is posted on its Investor Relations website at investors.duolingo.com.

"We closed out 2024 with a truly exceptional fourth quarter, achieving our highest ever quarterly bookings, revenue, DAUs, and net new subscribers," said Luis von Ahn, Co-Founder and CEO of Duolingo. "Our results highlight the continued strength of our product-led strategy and focus on engagement."



### Select EdTech LTM Performance







### Relative SaaS Benchmarking – EV / Revenue vs. Revenue Growth



Source: FactSet as of February 27, 2025. Note: Size of bubbles represents enterprise value.



### Relative SaaS Benchmarking – Rule of 40 vs. Revenue Growth





### Select EdTech Public Performance

| (\$ in millions, except per share data) |                   | Market Sta | tistics <sup>(a)</sup> |          |                     |         |         | Operation | al Benchn | narking       |       |       |                      |       |       | Valuation  | Metrics <sup>(b)</sup> |       |       |
|-----------------------------------------|-------------------|------------|------------------------|----------|---------------------|---------|---------|-----------|-----------|---------------|-------|-------|-----------