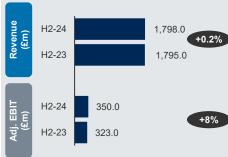

o guidance provided by Management

Source: Company press releases.



## Recent Earnings Updates (3/4)

As of February 27, 2025

#### As of July 29, 2024

#### As of December 10, 2024

#### As of November 7, 2024

### nerdy

#### Key Financial Metrics (31 Dec year end)



#### Key Highlights

- Q4-24 revenue decreased by 13% YoY primarily due to lower ARPM in Consumer business
- Active Members in Q4-24 were 37.5K, down 8% YoY, and Consumer Learning Memberships revenue was 39.2m, down 10% YoY

#### Outlook and growth perspective

- Management expects Q1-25 revenue in a range of \$45-47m and FY-25 revenue between \$190-200m
- Also expects Q1-25 Adj. EBITDA in a range of negative \$6-8m and FY-25 Adj. EBITDA between negative \$8-18m

### Pearson

#### Key Financial Metrics (31 Dec year end)



#### Key Highlights

- H2-24 revenue remained approximately flat vs H2-23
- Accelerated rollout of AI across product offerings, which remains a key priority in 2025

#### Outlook and growth perspective

- Expects Group revenue for 2025 to perform in line with analyst estimates
- Goal to increase enrollments in Virtual Learning and grow sales team for Higher Education

## skillsoft.\*\*

#### Key Financial Metrics (31 Jan year end)



#### Key Highlights

- Q3-25 revenue declined 6%, primarily due to weaker market demand (for Global Knowledge segment)
- Talent Development Solutions revenue was \$103m up 2% from prior year, due to the Company efforts to capitalize on the market shift from learning and skills to talent development

#### Outlook and growth perspective

 Projected GAAP revenu