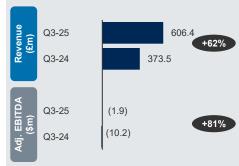

Q3-23

#### Outlook and growth perspective

No guidance provided by Management

Source: Company press releases.



### Recent Earnings Updates (4/4)

As of January 28, 2025

#### As of January 23, 2025

#### As of February 13, 2024

#### As of December 06, 2024

### **Stride**

#### Key Financial Metrics (31 Dec year end)



#### Key Highlights

- Recorded Q2-25 revenue of \$587.2m, an increase of 16% vs \$504.9m from Q2-24, driven by increased demand in enrollments and school mix
- Strong growth in Career Learning and General Education enrollments
- Total enrollments topped 230.6K, up 19.4% from the prior year

#### Outlook and growth perspective

 Expects Q3-25 revenue between \$585-600m and FY25 revenue between \$2.3-\$2.4b

### ♣ TAL 好未来

#### Key Financial Metrics (31 Dec year end)



#### Key Highlights

- Revenue increased by 62.4% YoY to \$606.4m from \$373.5m
- Al learning device was one of the faster growing business lines. TAL is excited about the opportunity to provide for its customers more accessibility to quality learning contents through these Al-power devices

#### Outlook and growth perspective

No guidance provided by Management

### ûdemy

#### Key Financial Metrics (31 Jan year end)



#### Key Highlights

- Reported Q4-24 revenue with \$199.9m, 8% increase YoY, with an 18% YoY increase in the Enterprise segment, Udemy Business
- Acquired 8 million new leaners and nearly 1,400 net new Enterprise customers, ending the year with a total of 77 million and 17,096, respectively

#### Outlook and growth perspective

 Expects Q1-25 revenue between \$195-199m