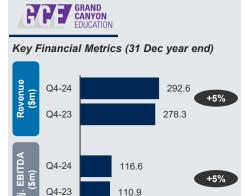

revenue of \$57.0m, an increase of 16% YoY
- Subscription revenue of \$54.0m, represented 95% of total revenue, a 16% increase vs Q4-23
- Successful launch of 3 new products and strengthening of AI capabilities

#### Outlook and growth perspective

 Management expects Q1-25 revenue to be in the \$57.0-57.2m range and Adj. EBITDA margins between 14.5%-15.0%

### duolingo

#### Key Financial Metrics (31 Dec year end)



#### Key Highlights

- Delivered impressive revenue growth of 39% YoY driven by a Subscription revenue
- Total bookings were \$271.6m, up 42% and subscription bookings were \$236.5m up 50% vs Q4-23
- Paid subscribers totaled 9.5m, up 43% vs. Q4-23

#### Outlook and growth perspective

 Expects Q1-25 revenue in the range of \$252-255m and FY25 revenue between \$1,082-1,098m



#### Key Highlights

- Revenue increased by 5% in Q4'24 driven by a 5% increase in GCU enrollment
- Increased revenue per student YoY primarily due to the service revenue impact for ABNS students and timing of the Fall semester for the ground campus
- GCU enrollments were 123,149 at Dec 31, 2024

#### Outlook and growth perspective

- Expects Q1-25 revenue to be within the \$286.5-287.5m range
- Expects FY25 revenue between \$1,074.5-1.097.0m

### ihuman

#### Key Financial Metrics (31 Dec year end)



#### Key Highlights

- Q3-25 revenue decreased 5% in the same period last year, primarily due to more conservative consumer spending
- Average total MAUs reached a record-high of 29.12m, a YoY increase of 14.8%
- Strengthened its domestic market leadership with the launch of iHuman Chinese