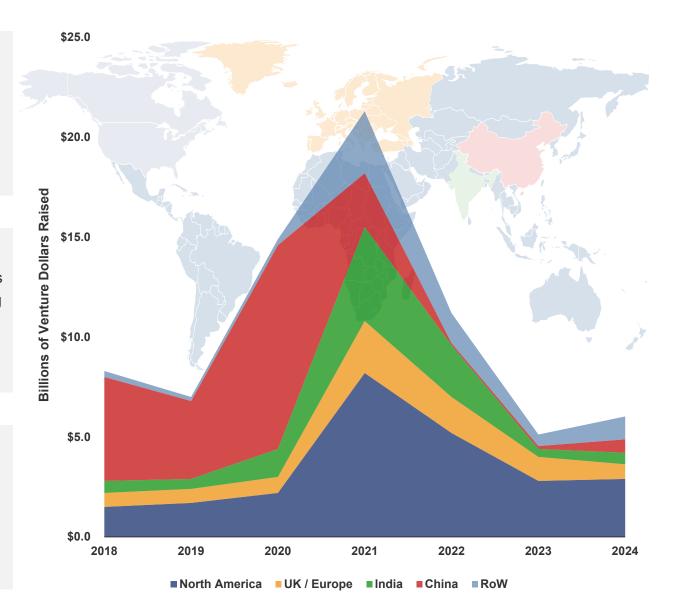

### Venture Investment Rebounds from 2023 With Most Regions Above Pre-Covid Levels

(Billions, USD)

Excluding China, Global Investment in EdTech exceeds 2020 levels. Europe remains steady.

North America leads in Deal Volume and Total Dollars raised, but mega-deals remain rare. China and India, while seeing a significant decline in Total Dollars and Deal Volume lead the way in \$100M+ investments.

Later rounds likely to continue acceleration in 2025 as M&A market warms up.