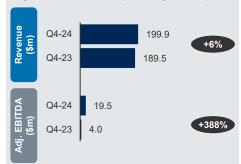

### **Key Takeaways**

Increased volume of smaller transactions as strategics opportunistically seek bolt on opportunities

PowerSchool and Instructure take privates are the highlight M&A stories of 2024

KKR and Dragoneer Complete Acquisition of Instructure

#### 11/13/2024

Instructure Holdings, Inc. ("Instructure"), a leading le ecosystem, today announced the close of its acquis investment funds managed by KKR, a leading globa investment firm, and Dragoneer, a growth-oriented i for \$23.60 per share in an all-cash transaction value enterprise value of approximately \$4.8 billion. With t completion of the transaction, Instructure's common ceased trading and the company is no longer listed New York Stock Exchange.