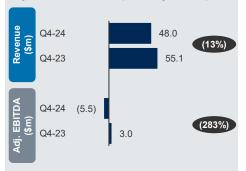

owth perspective

- Expects Q1-25 revenue to be within the \$286.5-287.5m range
- Expects FY25 revenue between \$1,074.5-1.097.0m

### ihuman

#### Key Financial Metrics (31 Dec year end)



#### Key Highlights

- Q3-25 revenue decreased 5% in the same period last year, primarily due to more conservative consumer spending
- Average total MAUs reached a record-high of 29.12m, a YoY increase of 14.8%
- Strengthened its domestic market leadership with the launch of iHuman Chinese Reading

#### Outlook and growth perspective

No guidance provided by Management

Source: Company press releases.



## Recent Earnings Updates (3/4)

As of February 27, 2025

#### As of July 29, 2024

#### As of December 10, 2024

#### As of November 7, 2024

### nerdy

#### Key Financial Metrics (31 Dec year end)



#### Key Highlights

- Q4-24 revenue decreased by 13% YoY primarily due to lower ARPM in Consumer business
- Active Members in Q4-24 were 37.5K, down 8% YoY, and Consumer Learning Memberships revenue was 39.2m, down 10% YoY

#### Outlook and growth perspective

- Management expects Q1-25 revenue in a range of \$45-47m and FY-25 revenue between \$190-200m
- Also expects Q1-25 Adj. EBITDA in a range of negative \$6-8m and FY-25 Adj. EBITDA between negative \$8-18m

### Pearson

#### Key Financial Metrics (31 Dec year end)



#### Key Highlights

- H2-24 revenue remained approximately flat vs H2-23
- Accelerated rollout of AI across product offerings, which remains a key priority in 2025

#### Outlook and growth perspective

- Expects Group revenue for 2025 to perform in line with analyst e