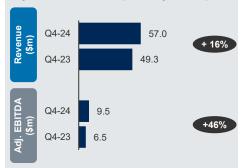

j. EBITDA in the \$13-14m range

#### Outlook and growth perspective

- Management expects Q1-25 revenue in the range of \$173-177m and Adj. EBITDA in the \$8-12m range
- Full year expectation for FY25 is positive, expects overall top-line revenue growth, with EBITDA margin improvement

#### Outlook and growth perspective

- Management expects FY25 revenue to be in the \$204m - \$205m range, implying a 12% growth at the midpoint vs FY24
- FY25 adj. EBITDA to be in the \$25.5m -\$26.5m range, implying a 13% adj.
   EBITDA margin at the midpoint vs FY24

Source: Company press releases.



## Recent Earnings Updates (2/4)

As of February 28, 2025

#### As of February 27, 2025

#### As of February 19, 2025

#### As of December 26, 2024

## docebo

#### Key Financial Metrics (31 Dec year end)



#### Key Highlights

- Strong Q4-24 revenue of \$57.0m, an increase of 16% YoY
- Subscription revenue of \$54.0m, represented 95% of total revenue, a 16% increase vs Q4-23
- Successful launch of 3 new products and strengthening of AI capabilities

#### Outlook and growth perspective

 Management expects Q1-25 revenue to be in the \$57.0-57.2m range and Adj. EBITDA margins between 14.5%-15.0%

### duolingo

#### Key Financial Metrics (31 Dec year end)



#### Key Highlights

- Delivered impressive revenue growth of 39% YoY driven by a Subscription revenue
- Total bookings were \$271.6m, up 42% and subscription bookings were \$236.5m up 50% vs Q4-23
- Paid subscribers totaled 9.5m, up 43% vs. Q4-23

#### Outlook and growth perspective

 Expects Q1-25 revenue in the range of \$252-255m and