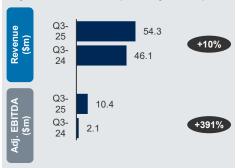

|         |         | 24%       | 18%       | 15%           | 13%   | 15%   | 16%                  | 1.2x  | 1.1x  | 1.3x       | 9.7x                   |       | 7.2   |

Source: FactSet as of February 27, 2025.

 <sup>(</sup>a) Equity and Enterprise Value calculated using Treasury Stock Method for valuing fully-diluted shares outstanding.
 (b) EV / EBITDA multiples less than 0x or greater than 50x are NM.



### Recent Earnings Updates (1/4)

As of November 12, 2024

As of February 24, 2025

As of January 30, 2025

As of December 4, 2024

### apei AMERICAN PUBLIC EDUCATION, INC.

#### Key Financial Metrics (31 Dec year end)



### Chegg

#### Key Financial Metrics (31 Dec year end)



### coursera





### D<sub>2</sub>L

#### Key Financial Metrics (31 Jan year end)



#### Key Highlights

- Revenue increased by 2% to \$153.1m compared to \$508.8m YoY for the same period in 2023 due to increase in HCN Segment
- Rasmussen had its first positive YoY enrollment comparison since acquisition of the business

#### Key Highlights

- Q4-24 revenue decreased by 24% (vs Q4-23), primarily due to a 14% decrease in number of subscribers
- Launched strategic review process
- Filed complaint against Google related to web traffic retention

#### Key Highlights

- Total revenue was \$179.2m, up 6% YoY from \$168.9m
- Delivered first full year of positive adj.
   EBITDA and generated more than \$59m of Free Cash Flow
- Recorded solid demand for Coursera Plus subscription offering, and in business and campus verticals

#### Key Highlights

- Total revenue was \$54.3m, up