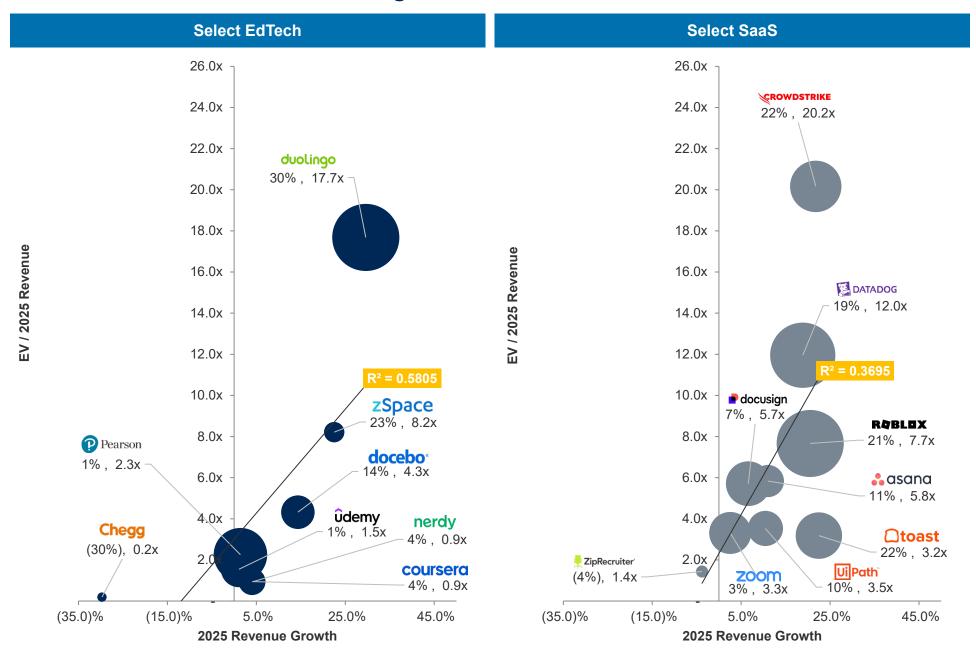

settir solid growth in the year ahead."

# duolingo

Duolingo Finishes 2024 with 51%
DAUs Growth, more than 40
Million DAUs, and Record
Revenue in the Fourth Quarter



2/27/2025

Duolingo, Inc. (NASDAQ: DUOL) announced results for the fourth quarter and full year ended December 31, 2024 in a shareholder letter that is posted on its Investor Relations website at investors.duolingo.com.

"We closed out 2024 with a truly exceptional fourth quarter, achieving our highest ever quarterly bookings, revenue, DAUs, and net new subscribers," said Luis von Ahn, Co-Founder and CEO of Duolingo. "Our results highlight the continued strength of our product-led strategy and focus on engagement."



### Select EdTech LTM Performance







### Relative SaaS Benchmarking – EV / Revenue vs. Revenue Growth



Source: FactSet as of February 27, 2025. Note: Size of bubbles represents enterprise value.



### Relative SaaS Benchmarking – Rule of 40 vs. Revenue Growth





### Select EdTech Public Performance

| (\$ in millions, except per share data) |                   | Market Sta | tistics <sup>(a)</sup> |          |                     |         |         | Operation | al Benchn | narking       |       |       |                      |       |       | Valuation  | Metrics <sup>(b)</sup> |       |       |
|-----------------------------------------|-------------------|------------|------------------------|----------|---------------------|---------|---------|-----------|-----------|---------------|-------|-------|----------------------|-------|-------|------------|------------------------|------