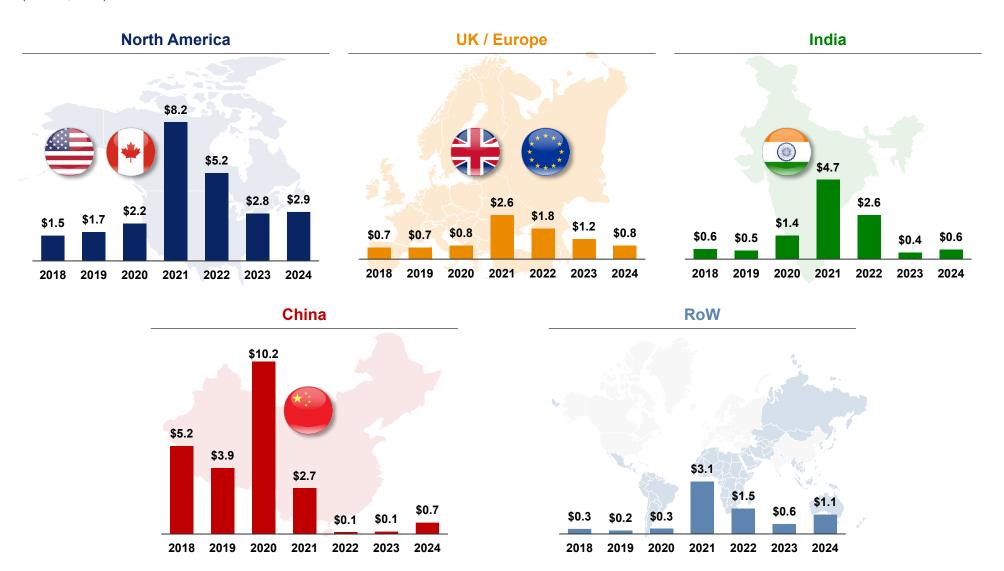

### Global Venture Trends by Region (\$'s Raised)

### **Europe Sees High Volume of Early-Stage Deals**

(Billions, USD)