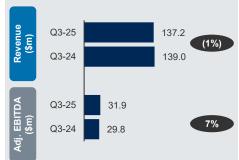

sumer Learning Memberships revenue was 39.2m, down 10% YoY

#### Outlook and growth perspective

- Management expects Q1-25 revenue in a range of \$45-47m and FY-25 revenue between \$190-200m
- Also expects Q1-25 Adj. EBITDA in a range of negative \$6-8m and FY-25 Adj. EBITDA between negative \$8-18m

### Pearson

#### Key Financial Metrics (31 Dec year end)



#### Key Highlights

- H2-24 revenue remained approximately flat vs H2-23
- Accelerated rollout of AI across product offerings, which remains a key priority in 2025

#### Outlook and growth perspective

- Expects Group revenue for 2025 to perform in line with analyst estimates
- Goal to increase enrollments in Virtual Learning and grow sales team for Higher Education

## skillsoft.\*\*

#### Key Financial Metrics (31 Jan year end)



#### Key Highlights

- Q3-25 revenue declined 6%, primarily due to weaker market demand (for Global Knowledge segment)
- Talent Development Solutions revenue was \$103m up 2% from prior year, due to the Company efforts to capitalize on the market shift from learning and skills to talent development

#### Outlook and growth perspective

 Projected GAAP revenue for FY-25 is expected to be in the range of \$520-530m, Adj. EBITDA in the range of \$105-110m



#### Key Highlights

- Revenue increased by 7% to \$306.0m compared to \$285.9m YoY for the same period in 2023 with strong performance across all three segments, led by enrollment in the U.S. Higher Education
- Education Technology performed well with employer affiliated enrollment representing 29.8% of USHE enrollment compared to 27.8