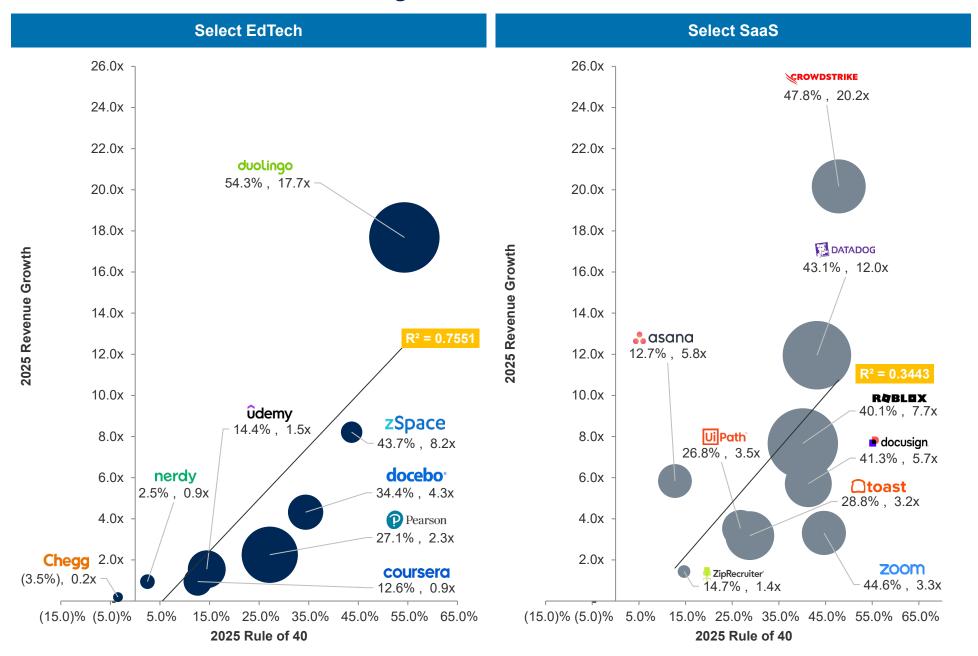

rter



2/27/2025

Duolingo, Inc. (NASDAQ: DUOL) announced results for the fourth quarter and full year ended December 31, 2024 in a shareholder letter that is posted on its Investor Relations website at investors.duolingo.com.

"We closed out 2024 with a truly exceptional fourth quarter, achieving our highest ever quarterly bookings, revenue, DAUs, and net new subscribers," said Luis von Ahn, Co-Founder and CEO of Duolingo. "Our results highlight the continued strength of our product-led strategy and focus on engagement."



### Select EdTech LTM Performance







### Relative SaaS Benchmarking – EV / Revenue vs. Revenue Growth



Source: FactSet as of February 27, 2025. Note: Size of bubbles represents enterprise value.



### Relative SaaS Benchmarking – Rule of 40 vs. Revenue Growth





### Select EdTech Public Performance

| (\$ in millions, except per share data) |                   | Market Sta | tistics <sup>(a)</sup> |          |                     |         |         | Operation | al Benchn | narking       |       |       |                      |       |       | Valuation  | Metrics <sup>(b)</sup> |       |       |
|-----------------------------------------|-------------------|------------|------------------------|----------|---------------------|---------|---------|-----------|-----------|---------------|-------|-------|----------------------|-------|-------|------------|------------------------|-------|-------|
| _                                       | 02/27/25 % of 52- |            | Equity                 | Ent.     | Revenue Rev. Growth |         |