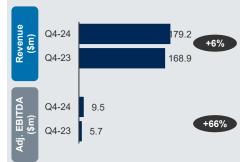

# **Bain Capital Completes Acquisition of PowerSchool**

#### 10/1/2024

FOLSOM, Calif. – (BUSINESS WIRE) – PowerSchool Holdings, Inc. ("PowerSchool" or the "Company"), a leading provider of cloud-based software for K-12 education, today announced the close of its acquisition by Bain Capital for \$22.80 per share in cash, representing a total enterprise value of approximately \$5.6 billion.