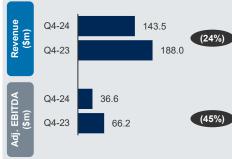

### **Key Takeaways**

Increased volume of smaller transactions as strategics opportunistically seek bolt on opportunities

PowerSchool and Instructure take privates are the highlight M&A stories of 2024

KKR and Dragoneer Complete Acquisition of Instructure

#### 11/13/2024

Instructure Holdings, Inc. ("Instructure"), a leading le ecosystem, today announced the close of its acquis investment funds managed by KKR, a leading globa investment firm, and Dragoneer, a growth-oriented i for \$23.60 per share in an all-cash transaction value enterprise value of approximately \$4.8 billion. With t completion of the transaction, Instructure's common ceased trading and the company is no longer listed New York Stock Exchange.