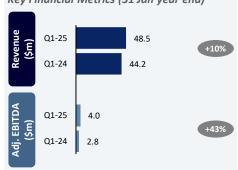

)
- Completed restructure, with exciting vision and rollout of conversational instruction capability and automated solutions

### Outlook and growth perspective

 Expects Q3-24 revenue to be within the \$133-135m range and Adj. EBITDA in the \$19-21m range

### coursera

Key Financial Metrics (31 Dec year end)



### Key Highlights

- Total revenue was \$170.3m, up 11% YoY from \$153.7m driven by on strong demand for entry-level Professional Certificates and generative AI credentials
- Surpassed over two million enrollments in its generative AI catalog of courses
- Expanded GenAl Academy with GenAl for Teams

### Outlook and growth perspective

 Management expects Q3-24 revenue in the range of \$171-175m Adj. EBITDA in the \$0-4m range

# $D_{2}L$

Key Financial Metrics (31 Jan year end)



### **Key Highlights**

- Total revenue was \$48.5m, up 10% YoY from \$44.2m
- Subscription and support revenue was \$43.0m, up 10% YoY, reflecting growth from new customers and strong revenue retention and expansion
- ARR as at Q1 end increased 11% YoY, from \$170.9m to \$190.3m

### Outlook and growth perspective

- Management expects FY25 revenue to be in the \$197m - \$207m range, implying a 9% growth at the midpoint vs FY24
- FY25 adj. EBITDA to be in the \$21m -\$23m range, implying a 11% adj. EBITDA margin at the midpoint vs FY24

# docebo<sup>®</sup>

Key Financial Metrics (31 Dec year end)



### **Key Highlights**

- Strong Q2-24 revenue of f \$53.1m, an increase of 22% YoY
- Subscription revenue of \$49.8m, represented 94% of total revenue, a 22% increase vs Q2-23
- Strong gro