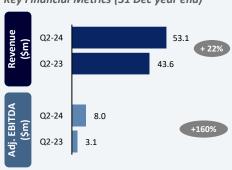

Teams

### Outlook and growth perspective

 Management expects Q3-24 revenue in the range of \$171-175m Adj. EBITDA in the \$0-4m range

# $D_{2}L$

Key Financial Metrics (31 Jan year end)



### **Key Highlights**

- Total revenue was \$48.5m, up 10% YoY from \$44.2m
- Subscription and support revenue was \$43.0m, up 10% YoY, reflecting growth from new customers and strong revenue retention and expansion
- ARR as at Q1 end increased 11% YoY, from \$170.9m to \$190.3m

### Outlook and growth perspective

- Management expects FY25 revenue to be in the \$197m - \$207m range, implying a 9% growth at the midpoint vs FY24
- FY25 adj. EBITDA to be in the \$21m -\$23m range, implying a 11% adj. EBITDA margin at the midpoint vs FY24

# docebo<sup>®</sup>

Key Financial Metrics (31 Dec year end)



### **Key Highlights**

- Strong Q2-24 revenue of f \$53.1m, an increase of 22% YoY
- Subscription revenue of \$49.8m, represented 94% of total revenue, a 22% increase vs Q2-23
- Strong growth in Average Contract Value and notable new customer wins

### Outlook and growth perspective

- Management expects Q3-24 revenue to be in the \$54.0-54.2m range
- Expects subscription revenue to grow about 1% higher than overall revenue and professional services revenue to be down sequentially from Q2



# **Recent Earnings Updates (2/4)**

As of August 7, 2024

### As of August 6, 2024

As of August 2, 2024

As of April 16, 2024

# duolingo

Key Financial Metrics (31 Dec year end)



### **Key Highlights**

- Delivered impressive revenue growth of 41% YoY driven by Subscription revenue
- Total book