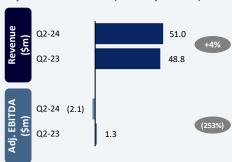

is due to Parchment's acquisition

### Outlook and growth perspective

On July 25, 2024, the Company announced acquisition by KKR and will no longer provide outlook and financials going forward



### Key Highlights

- FY23 revenue dropped by 4% YoY due to an unaccommodating macro environment which affected LTG's cyclically exposed transactional and project-based business model
- Delivered margin expansion in FY23 with adj EBITDA margin expanding from 19.3% to 20%

### Outlook and growth perspective

Management expects flat revenue in FY24 but remains confident in durable revenue growth over the medium term



# **Recent Earnings Updates (3/4)**

As of August 8, 2024

### As of July 29, 2024

### As of August 8, 2024

As of June 10, 2024

# nerdy

Key Financial Metrics (31 Dec year end)



### **Key Highlights**

- Q2-24 revenue increased by 4% YoY growth was mainly driven by the continued scaling of Consumer and Institutional businesses, partially offset by lower ARPM in Consumer business
- Strategy to offer free access to the Varsity Tutors platform is yielding positive results

Outlook and growth perspective

- Management expects Q3-24 revenue in a range of \$35-38m
- Also expects Q3-24 EBITDA in a range of negative \$19-17m.

# ? Pearson

Key Financial Metrics (31 Dec year end)



### Key Highlights

- H1-24 revenue grew by 2% excluding OPM and the Strategic Review businesses, performing broadly in line with expectations
- Recorded segment growth of 2% in Assessment & Qualifications, -1% in Virtual Schools, -2% in Higher Education, 11% in English Language Learning and