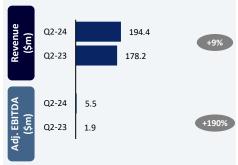

| \$21.46<br>208<br>\$4.5 |
|-------------------------|
|                         |
| \$4.5                   |
|                         |
| \$0.8                   |
| \$5.3                   |
| 5.9%                    |
|                         |
| 6.7x                    |
| 6.1x                    |
| 19.5x                   |
| 17.2x                   |
|                         |