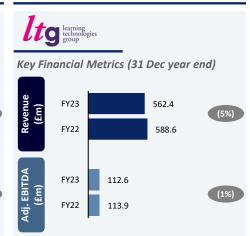

other ancillary revenues
- GCU enrollments were 102,676 as on June 30, 2024

### Outlook and growth perspective

- Expects FY24 revenue to be within the \$1,026.6-1,034.1m range with an operating margin around 26.7-27.2%
- Expects Q3'24 Service revenue between \$238.0m-240.5m

# INSTRUCTURE

Key Financial Metrics (31 Dec year end)



### **Key Highlights**

- Q2-24 revenue was at \$170.4m, up 30% vs \$131.1m in Q2-23, whereas Adj. EBITDA stood at &73.4m, up 43% vs \$51.3m in Q2-23
- Recorded Cash of \$145.2m and total debt of \$1,240.3m vs \$344.2m and \$491.3m respectively in Q4-24, this decrease is due to Parchment's acquisition

### Outlook and growth perspective

On July 25, 2024, the Company announced acquisition by KKR and will no longer provide outlook and financials going forward



### Key Highlights

- FY23 revenue dropped by 4% YoY due to an unaccommodating macro environment which affected LTG's cyclically exposed transactional and project-based business model
- Delivered margin expansion in FY23 with adj EBITDA margin expanding from 19.3% to 20%

### Outlook and growth perspective

Management expects flat revenue in FY24 but remains confident in durable revenue growth over the medium term



# **Recent Earnings Updates (3/4)**

As of August 8, 2024

### As of July 29, 2024

### As of August 8, 2024

As of June 10, 2024

# nerdy

Key Financial Metrics (31 Dec year end)



### **Key Highlights**

- Q2-24 revenue increased by 4% YoY growth was mainly driven by the continued scaling of Consumer and Institutional businesses, partially offset by lower ARPM in Consumer