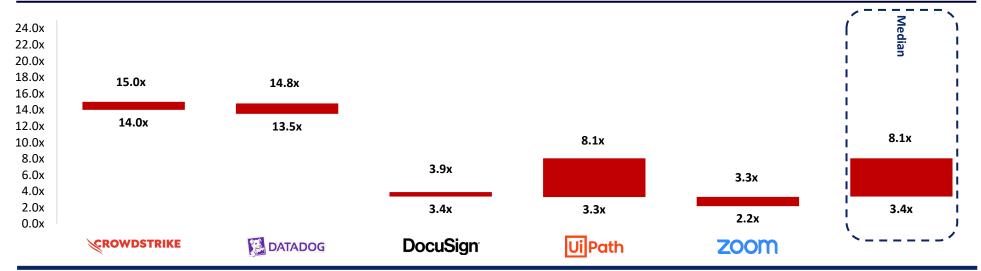

# Large Platforms get Financial Sponsors Well-Positioned to Fuel Growth & Competition

(USD in billions, except per share data)

- \$5.6 billion valuation with current investors Vista Equity and Onex remaining as minority investors
- Management is focused on growth, particularly around AI opportunities