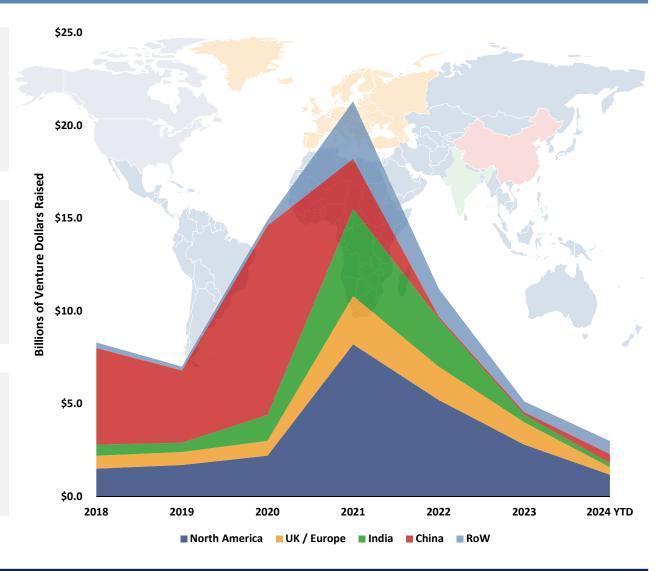

# **Global Venture Trends (\$'s Raised)**

(Billions, USD)

# **Global Venture Trends by Region (\$'s Raised)**

(Billions, USD)