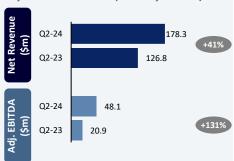

# Large Platforms get Financial Sponsors Well-Positioned to Fuel Growth & Competition

(USD in billions, except per share data)

- \$5.6 billion valuation with current investors Vista Equity and Onex remaining as minority investors
- Management is focused on growth, particularly around AI opportunities

| \$21.46<br>208<br>\$4.5 |
|-------------------------|
|                         |
| \$4.5                   |
|                         |
| \$0.8                   |
| \$5.3                   |
| 5.9%                    |
|                         |
| 6.7x                    |
| 6.1x                    |
| 19.5x                   |
| 17.2x                   |
|                         |