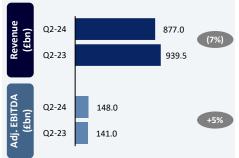

Management expects flat revenue in FY24 but remains confident in durable revenue growth over the medium term



# **Recent Earnings Updates (3/4)**

As of August 8, 2024

### As of July 29, 2024

### As of August 8, 2024

As of June 10, 2024

# nerdy

Key Financial Metrics (31 Dec year end)



### **Key Highlights**

- Q2-24 revenue increased by 4% YoY growth was mainly driven by the continued scaling of Consumer and Institutional businesses, partially offset by lower ARPM in Consumer business
- Strategy to offer free access to the Varsity Tutors platform is yielding positive results

Outlook and growth perspective

- Management expects Q3-24 revenue in a range of \$35-38m
- Also expects Q3-24 EBITDA in a range of negative \$19-17m.

# ? Pearson

Key Financial Metrics (31 Dec year end)



### Key Highlights

- H1-24 revenue grew by 2% excluding OPM and the Strategic Review businesses, performing broadly in line with expectations
- Recorded segment growth of 2% in Assessment & Qualifications, -1% in Virtual Schools, -2% in Higher Education, 11% in English Language Learning and 6% in Workforce Skills

Outlook and growth perspective

 Expects the Group to achieve mid-single digit underlying sales 3-year CAGR from 2022 to 2025, excluding OPM and Strategic Review businesses, and remain on track to achieve our 16-17% adjusted operating profit margin guidance

# PowerSchool

Key Financial Metrics (31 Dec year end)



### **Key Highlights**

- Q2-24 revenue is up 10% YoY, driven by subscriptions and support revenue through increased sales of solutions to new customers, and by cro