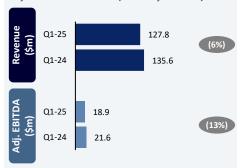

Outlook and growth perspective

 Expects the Group to achieve mid-single digit underlying sales 3-year CAGR from 2022 to 2025, excluding OPM and Strategic Review businesses, and remain on track to achieve our 16-17% adjusted operating profit margin guidance

# PowerSchool

Key Financial Metrics (31 Dec year end)



### **Key Highlights**

- Q2-24 revenue is up 10% YoY, driven by subscriptions and support revenue through increased sales of solutions to new customers, and by cross-selling and upselling to existing customers
- Decrease of 70% YoY in license and other revenue, driven primarily by the variability caused by the point in time nature of this revenue stream

Outlook and growth perspective

No guidance provided by Management

# skillsoft.

Key Financial Metrics (31 Jan year end)



### Key Highlights

- Q1-25 revenue declined 6%, primarily due to a 20% decline in the Instructor-Led Training segment revenue to \$30 million
- Delivered first quarter LTM Content & Platform Dollar Retention Rate of approximately 99%, compared to approximately 101% in the prior year

Outlook and growth perspective

 Projected GAAP revenue for FY-25 is expected to be in the range of \$530-550m, Adj. EBITDA in the range of \$105-110m



# **Recent Earnings Updates (4/4)**

As of July 31, 2024

As of August 6, 2024

As of August 1, 2024

As of July 31, 2024



### **Key Highlights**

- Revenue increased by 9% to \$312.3m compared to \$287.7m YoY for the same period in 2023 with strong performance across all three segments, led by enrollment in the U.S. Higher Education
- Education Technolo