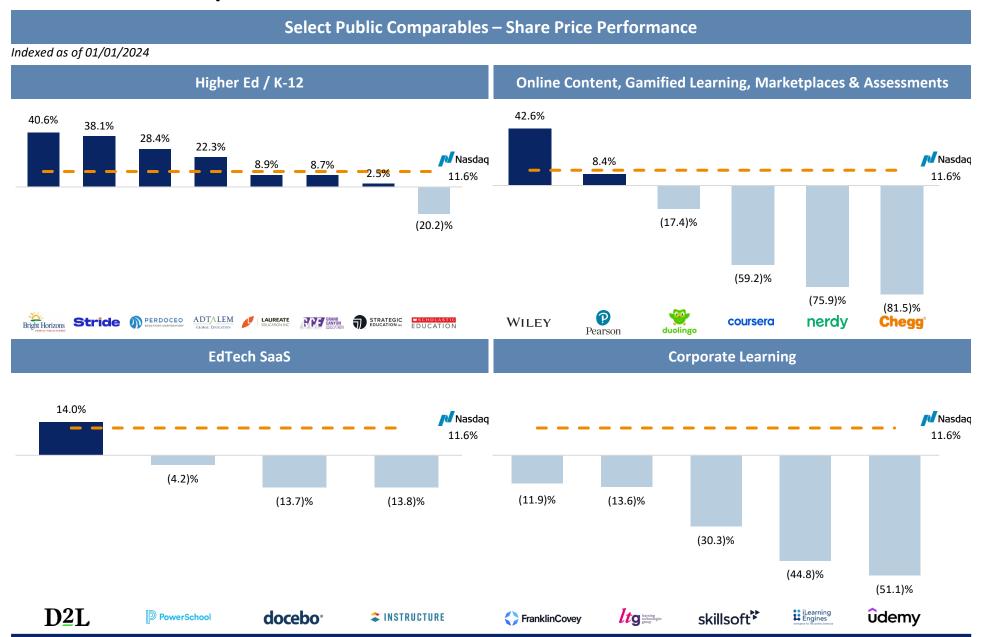

# Public Markets Overview – Roughly Flat in Q2 2024

# Publicly traded EdTech companies experienced relatively flat performance in Q2 2024, with the sector lagging behind broader indices like the Nasdaq. Notably, Duolingo remains a positive outlier, buoyed by strong earnings and user