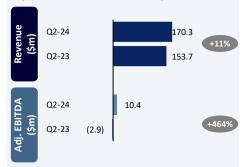

in media 15 May 18, 2024). (5) Based on \$4.8B acquisition price.



# **2024 YTD Public Equities Performance**



Source: S&P Capital IQ, FactSet as of 8/9/2024.



# **Recent Earnings Updates (1/4)**

As of August 5, 2024

As of July 25, 2024

As of June 4, 2024

As of August 8, 2024

# Chegg

Key Financial Metrics (31 Dec year end)



### **Key Highlights**

- Q2-24 revenue decreased by 11% (vs Q2-23) primarily due to a 8% decrease in number of subscribers (4.4m vs 4.8m in Q2-23)
- Completed restructure, with exciting vision and rollout of conversational instruction capability and automated solutions

### Outlook and growth perspective

 Expects Q3-24 revenue to be within the \$133-135m range and Adj. EBITDA in the \$19-21m range

### coursera

Key Financial Metrics (31 Dec year end)



### Key Highlights

- Total revenue was \$170.3m, up 11% YoY from \$153.7m driven by on strong demand for entry-level Professional Certificates and generative AI credentials
- Surpassed over two million enrollments in its generative AI catalog of courses
- Expanded GenAl Academy with GenAl for Teams

### Outlook and growth perspective

 Management expects Q3-24 revenue in the range of \$171-175m Adj. EBITDA in the \$0-4m range

# $D_{2}L$

Key Financial Metrics (31 Jan year end)



### **Key Highlights**

- Total revenue was \$48.5m, up 10% YoY from \$44.2m
- Subscription and support revenue was \$43.0m, up 10% YoY, reflecting growth from new customers and strong revenue retention and expansion
- ARR as at Q1 end increased 11% YoY, from \$170.9m to \$190.3m

### Outlook and growth perspe