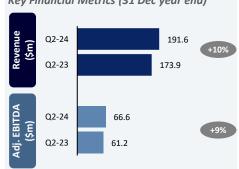

ment expects Q3-24 revenue in a range of \$35-38m
- Also expects Q3-24 EBITDA in a range of negative \$19-17m.

# ? Pearson

Key Financial Metrics (31 Dec year end)



### Key Highlights

- H1-24 revenue grew by 2% excluding OPM and the Strategic Review businesses, performing broadly in line with expectations
- Recorded segment growth of 2% in Assessment & Qualifications, -1% in Virtual Schools, -2% in Higher Education, 11% in English Language Learning and 6% in Workforce Skills

Outlook and growth perspective

 Expects the Group to achieve mid-single digit underlying sales 3-year CAGR from 2022 to 2025, excluding OPM and Strategic Review businesses, and remain on track to achieve our 16-17% adjusted operating profit margin guidance

# PowerSchool

Key Financial Metrics (31 Dec year end)



### **Key Highlights**

- Q2-24 revenue is up 10% YoY, driven by subscriptions and support revenue through increased sales of solutions to new customers, and by cross-selling and upselling to existing customers
- Decrease of 70% YoY in license and other revenue, driven primarily by the variability caused by the point in time nature of this revenue stream

Outlook and growth perspective

No guidance provided by Management

# skillsoft.

Key Financial Metrics (31 Jan year end)



### Key Highlights

- Q1-25 revenue declined 6%, primarily due to a 20% decline in the Instructor-Led Training segment revenue to \$30 million
- Delivered first quarter LTM Content & Platform Dollar Retention Rate of approximately 99%, compared to approximately 101% in the prior year

Outlook and growth perspectiv