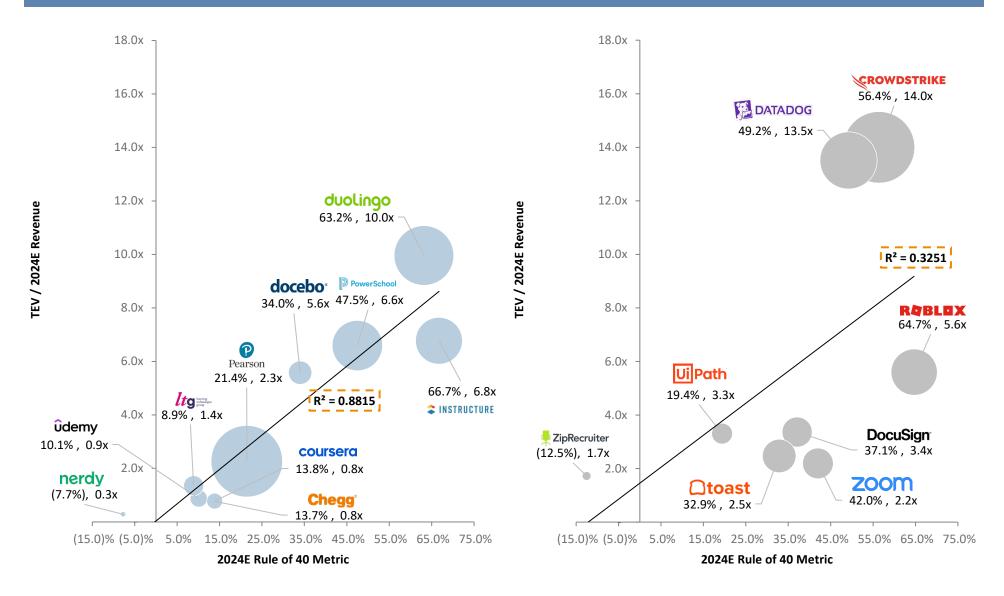

# Public Markets Overview – Roughly Flat in Q2 2024

# Publicly traded EdTech companies experienced relatively flat performance in Q2 2024, with the sector lagging behind broader indices like the Nasdaq. Notably, Duolingo remains a positive outlier, buoyed by strong earnings and user