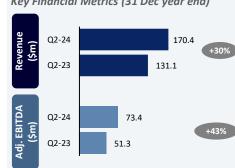

e

- Expects Q3-24 revenue in the range of \$186.7-189.7m and FY24 revenue between \$731.3-738.3m
- Strategic priorities are driving increased family plan penetration and the broader roll out of Duolingo Max

Key Financial Metrics (31 Dec year end)



### **Key Highlights**

- Revenue increased by 8% in Q2'24 driven by a 7% increase in GCU enrollment
- Increased revenue per student YoY primarily due to the service revenue impact of the increased room, board and other ancillary revenues
- GCU enrollments were 102,676 as on June 30, 2024

### Outlook and growth perspective

- Expects FY24 revenue to be within the \$1,026.6-1,034.1m range with an operating margin around 26.7-27.2%
- Expects Q3'24 Service revenue between \$238.0m-240.5m

# INSTRUCTURE

Key Financial Metrics (31 Dec year end)



### **Key Highlights**

- Q2-24 revenue was at \$170.4m, up 30% vs \$131.1m in Q2-23, whereas Adj. EBITDA stood at &73.4m, up 43% vs \$51.3m in Q2-23
- Recorded Cash of \$145.2m and total debt of \$1,240.3m vs \$344.2m and \$491.3m respectively in Q4-24, this decrease is due to Parchment's acquisition

### Outlook and growth perspective

On July 25, 2024, the Company announced acquisition by KKR and will no longer provide outlook and financials going forward



### Key Highlights

- FY23 revenue dropped by 4% YoY due to an unaccommodating macro environment which affected LTG's cyclically exposed transactional and project-based business model
- Delivered margin expansion in FY23 with adj EBITDA margin expanding from 19.3% to 20%

### Outlook and growth perspective

Management expects flat