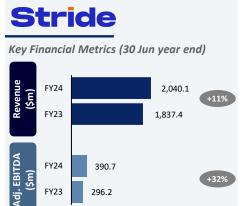

| \$21.46<br>208<br>\$4.5 |
|-------------------------|
|                         |
| \$4.5                   |
|                         |
| \$0.8                   |
| \$5.3                   |
| 5.9%                    |
|                         |
| 6.7x                    |
| 6.1x                    |
| 19.5x                   |
| 17.2x                   |
|                         |