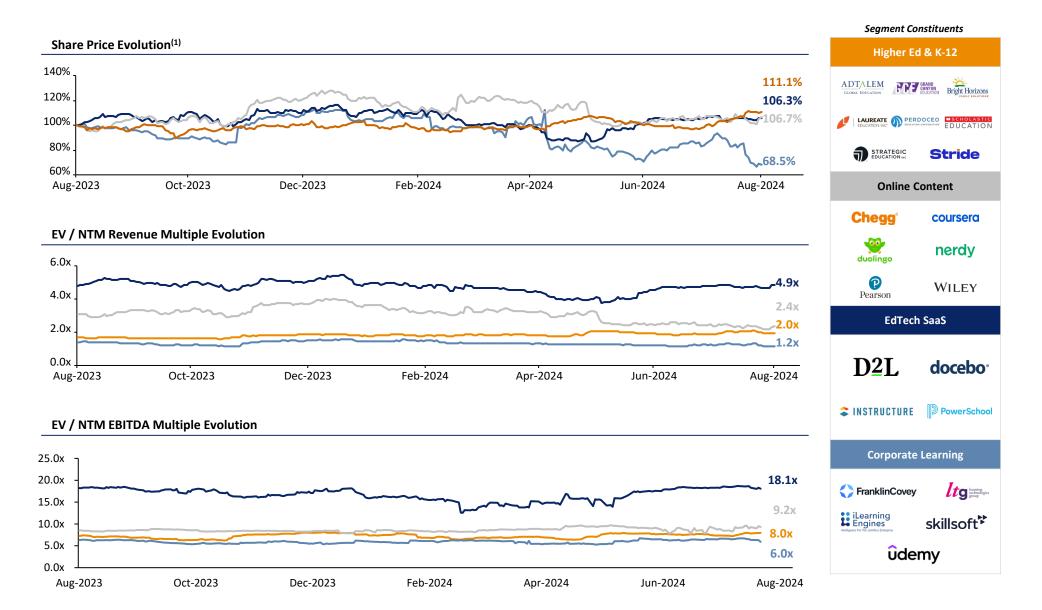

# Public Markets Overview – Roughly Flat in Q2 2024

# Publicly traded EdTech companies experienced relatively flat performance in Q2 2024, with the sector lagging behind broader indices like the Nasdaq. Notably, Duolingo remains a positive outlier, buoyed by strong earnings and user

- 2U challenged conditions came to an inflection point with an announced Chapter 11 filing, and restructuring
- The sector faces headwinds due to
   economic uncertainty and investor
   caution, but potential improvements in
   public market conditions and the return of
   robust M&A activity could present growth
   opportunities in the near term