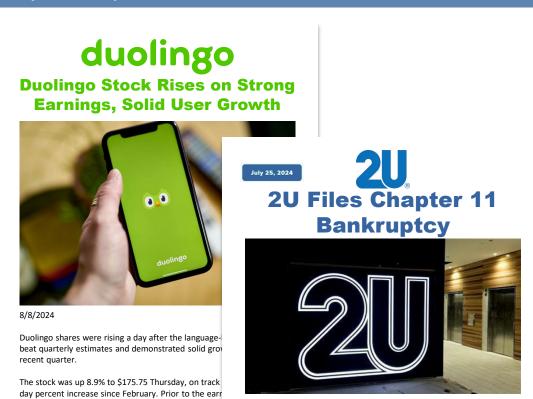

# Publicly traded EdTech companies experienced relatively flat performance in Q2 2024, with the sector lagging behind broader indices like the Nasdaq. Notably, Duolingo remains a positive outlier, buoyed by strong earnings and user

- 2U challenged conditions came to an inflection point with an announced Chapter 11 filing, and restructuring
- The sector faces headwinds due to
   economic uncertainty and investor
   caution, but potential improvements in
   public market conditions and the return of
   robust M&A activity could present growth
   opportunities in the near term

### **Key Takeaways**

shares were down 29% so far this year.

2U Takes Strategic Action to Significantly Strengthen Balance Sheet and Position
Company for Innovation and Growth

Company enters into agreement with its debtholders to eliminate over 50% of its debt and infuse approximately \$110 million of new capital into the business

Lanham, Md. — July 25, 2024 — 2U, Inc. ("2U" or the "Company"), a global leader in online education, today announced that it has entered into a Restructuring Support Agreement with lenders and noteholders holding approximately 87% of its outstanding debt that will provide approximately \$110 million of new capital, reduce its debt by over 50% to approximately \$459 million, and extend the maturity date of its revolving and term loans to over two years following closing of the transaction.