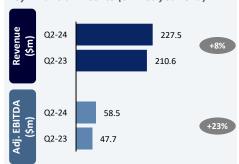

d professional services revenue to be down sequentially from Q2



# **Recent Earnings Updates (2/4)**

As of August 7, 2024

### As of August 6, 2024

As of August 2, 2024

As of April 16, 2024

# duolingo

Key Financial Metrics (31 Dec year end)



### **Key Highlights**

- Delivered impressive revenue growth of 41% YoY driven by Subscription revenue
- Total bookings were \$190.1m, up 38% and subscription bookings were \$156.5m up 47% vs Q2-23
- Strong growth in Paid subscribers at 8m, an increase of 52% YoY

### Outlook and growth perspective

- Expects Q3-24 revenue in the range of \$186.7-189.7m and FY24 revenue between \$731.3-738.3m
- Strategic priorities are driving increased family plan penetration and the broader roll out of Duolingo Max

Key Financial Metrics (31 Dec year end)



### **Key Highlights**

- Revenue increased by 8% in Q2'24 driven by a 7% increase in GCU enrollment
- Increased revenue per student YoY primarily due to the service revenue impact of the increased room, board and other ancillary revenues
- GCU enrollments were 102,676 as on June 30, 2024

### Outlook and growth perspective

- Expects FY24 revenue to be within the \$1,026.6-1,034.1m range with an operating margin around 26.7-27.2%
- Expects Q3'24 Service revenue between \$238.0m-240.5m

# INSTRUCTURE

Key Financial Metrics (31 Dec year end)



### **Key Highlights**

- Q2-24 revenue was at \$170.4m, up 30% vs \$131.1m in Q2-23, whereas Adj. EBITDA stood at &73.4m, up 43% vs \$51.3m in Q2-23
- Recorded Cash of \$145.2m and total debt of \$1,240.3m vs \$344.2m and \$491.3m respectively in