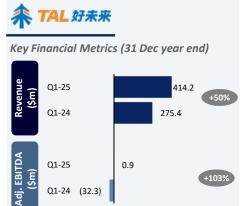

| \$21.46<br>208<br>\$4.5 |
|-------------------------|
|                         |
| \$4.5                   |
|                         |
| \$0.8                   |
| \$5.3                   |
| 5.9%                    |
|                         |
| 6.7x                    |
| 6.1x                    |
| 19.5x                   |
| 17.2x                   |
|                         |