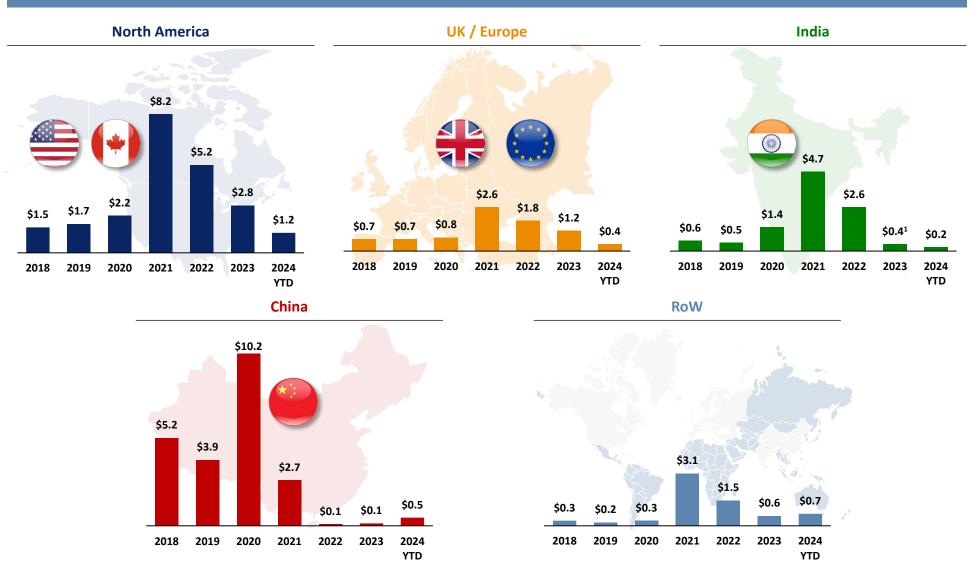

| 13 |
| 4. | Appendix                                     | 27 |



1. Q2 2024 Global EdTech Venture Capital Update



# **Global Venture Trends (\$'s Raised)**

(Billions, USD)

### Global Venture Investment Picks up Modestly Q2, Primarily with Earlier Bets

Transaction volume (number of deals and dollars invested) increased in Q2. Mega rounds remain infrequent with AI startups notably leading the way

Smaller checks, insider rounds, and more modest valuations continue to be the trend, which is unlikely to change in the remainder of 2024

Increased optimism on interest rate cuts and potential public market improvements as well as the return of a robust M&A market creates opportunities for start ups





# **Global Venture Trends by Region (\$'s Raised)**

(Billions, USD)







# **EdTech Specialist Venture Capital Funding YTD**

| Investor                                           | Number of Deals in 2024 | New Company Investments | Follow On Investments | Aggregate Deal Value<br>(\$M) <sup>(1)</sup> |
|----------------------------------------------------|-------------------------|-------------------------|-----------------------|----------------------------------------------|
| ∠ Learn                                            | 21                      | 1                       | 20                    | \$78                                         |
| Reach<br>Capital                                   | 20                      | 13                      | 7                     | \$80                                         |
| Owl<br>Ventures