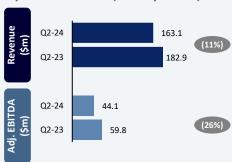

| \$272.9               | 17.6x          | 15.7x                      | 16.9x    | 16.9x    | 17.8x   |
| TEV / 2025E EBITDA                  | \$303.7               | 15.8x          | 14.1x                      | 15.2x    | 15.1x    | 16.0x   |

Note: (1) As of May 7, 2024 (offer rumored in media May 8, 2024). (2) Weighted average share count over the respective periods. (3) Based on \$5.6B acquisition price. (4) As of May 17, 2024 (acquisition rumored in media 15 May 18, 2024). (5) Based on \$4.8B acquisition price.



# **2024 YTD Public Equities Performance**



Source: S&P Capital IQ, FactSet as of 8/9/2024.



# **Recent Earnings Updates (1/4)**

As of August 5, 2024

As of July 25, 2024

As of June 4, 2024

As of August 8, 2024

# Chegg

Key Financial Metrics (31 Dec year end)



### **Key Highlights**

- Q2-24 revenue decreased by 11% (vs Q2-23) primarily due to a 8% decrease in number of subscribers (4.4m vs 4.8m in Q2-23)
- Completed restructure, with exciting vision and rollout of conversational instruction capability and automated solutions

### Outlook and growth perspective

 Expects Q3-24 revenue to be within the \$133-135m range and Adj. EBITDA in the \$19-21m range

### coursera

Key Financial Metrics (31 Dec year end)



### Key Highlights

- Total revenue was \$170.3m, up 11% YoY from \$153.7m driven by on strong demand for entry-level Professional Certificates and generative AI credentials
- Surpassed over two million enrollments in its generative AI catalog of courses
- Expanded GenAl Academy with GenAl for Teams

### Outlook and growth perspective