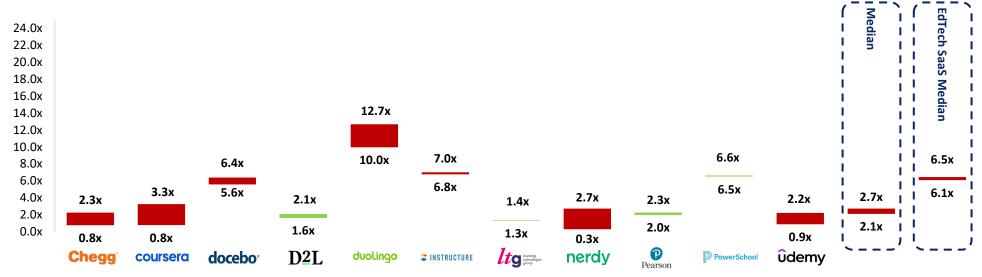

# Large Platforms get Financial Sponsors Well-Positioned to Fuel Growth & Competition

(USD in billions, except per share data)

- \$5.6 billion valuation with current investors Vista Equity and Onex remaining as minority investors
- Management is focused on growth, particularly around AI opportunities