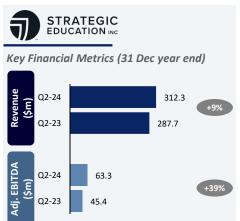

| \$21.46<br>208<br>\$4.5 |
|-------------------------|
|                         |
| \$4.5                   |
|                         |
| \$0.8                   |
| \$5.3                   |
| 5.9%                    |
|                         |
| 6.7x                    |
| 6.1x                    |
| 19.5x                   |
| 17.2x                   |
|                         |