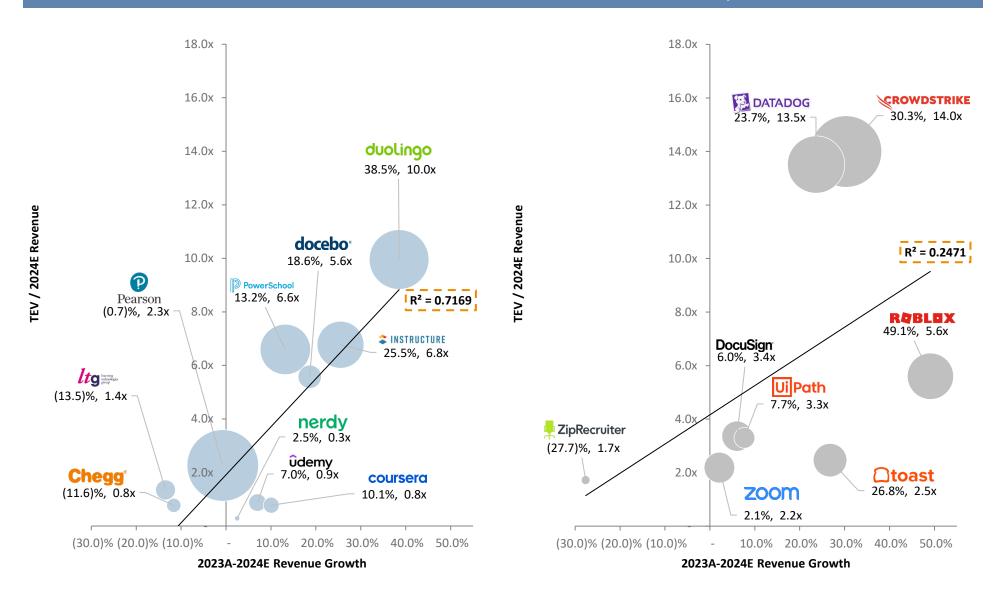

# Large Platforms get Financial Sponsors Well-Positioned to Fuel Growth & Competition

(USD in billions, except per share data)

- \$5.6 billion valuation with current investors Vista Equity and Onex remaining as minority investors
- Management is focused on growth, particularly around AI opportunities